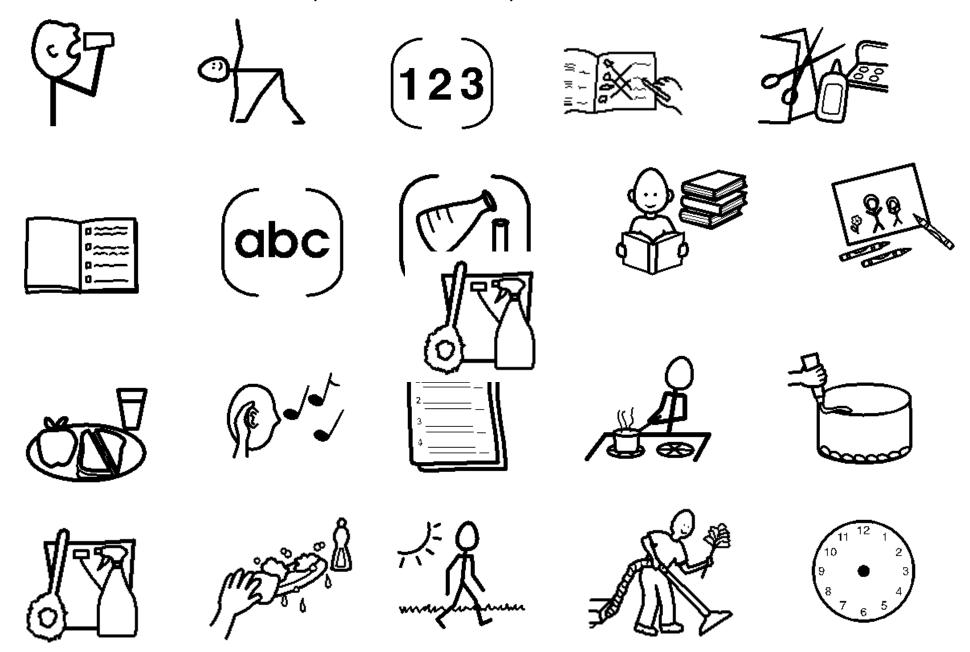

| Breakfast   | Breakfast   |
| 8:30-9:00   | Get dressed |
| 9:00-10:00  |             |             |             |             |             |
| 10:00-10:30 | Break       | Break       | Break       | Break       | Break       |
| 10:30-11:15 |             |             |             |             |             |
| 11:15-12:00 |             |             |             |             |             |
| 12:00-1:00  | Lunch       | Lunch       | Lunch       | Lunch       | Lunch       |
| 1:00-1:30   |             |             |             |             |             |
| 1:30-2:30   |             |             |             |             |             |
| 2:30-3:30   |             |             |             |             |             |

## Visual Symbols to create your own timetable