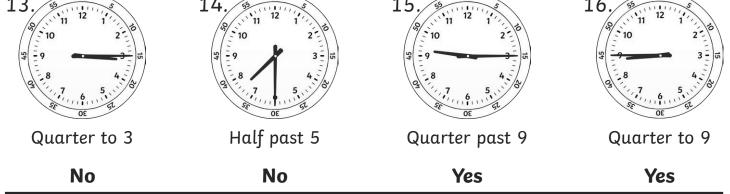

0 5

Half past 3

Quarter past 10



Quarter to 12



Quarter past 5





### Telling the Time - Quarter Past, Quarter to and Half Past **Answers**



- If the big hand starts at 12, how long does it take to get to quarter past?
  15 minutes
- 6. How long would the big hand take to reach quarter to if it started from 12?45 minutes
- 7. How long would it take to get to half past from 12? **30 minutes**







### Telling the Time - Quarter Past, Quarter to and Half Past **Answers**

Are these clocks showing quarter to or quarter past?



- If the big hand starts at 12, how long does it take to get to quarter past?
  15 minutes
- 6. How long would the big hand take to reach quarter to if it started from 12?

#### 45 minutes

How long would it take to get to half past from 12?
 30 minutes