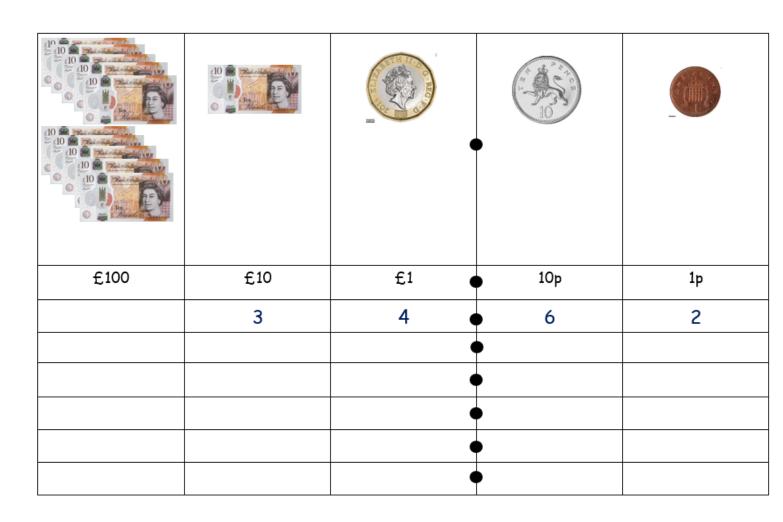

3) 72p £12 £1.87 £7.27

Put the following amounts in order, smallest to biggest.

56p £3.65 67p £1.26 £1.54

Place the following amounts of money into their correct place in the table.

(The first one has been done for you)

£34.62 £238.35 £4.72 £324.20 £80.81 £902.03

he following amounts of money into their correct place in the table.

(The first one has been done for you)

£34.62 £238.35 £4.72 £324.20 £80.81 £902.03

| (10 ) (10 ) (10 ) (10 ) (10 ) (10 ) (10 ) (10 ) (10 ) (10 ) (10 ) (10 ) (10 ) (10 ) (10 ) (10 ) (10 ) (10 ) (10 ) (10 ) (10 ) (10 ) (10 ) (10 ) (10 ) (10 ) (10 ) (10 ) (10 ) (10 ) (10 ) (10 ) (10 ) (10 ) (10 ) (10 ) (10 ) (10 ) (10 ) (10 ) (10 ) (10 ) (10 ) (10 ) (10 ) (10 ) (10 ) (10 ) (10 ) (10 ) (10 ) (10 ) (10 ) (10 ) (10 ) (10 ) (10 ) (10 ) (10 ) (10 ) (10 ) (10 ) (10 ) (10 ) (10 ) (10 ) (10 ) (10 ) (10 ) (10 ) (10 ) (10 ) (10 ) (10 ) (10 ) (10 ) (10 ) (10 ) (10 ) (10 ) (10 ) (10 ) (10 ) (10 ) (10 ) (10 ) (10 ) (10 ) (10 ) (10 ) (10 ) (10 ) (10 ) (10 ) (10 ) (10 ) (10 ) (10 ) (10 ) (10 ) (10 ) (10 ) (10 ) (10 ) (10 ) (10 ) (10 ) (10 ) (10 ) (10 ) (10 ) (10 ) (10 ) (10 ) (10 ) (10 ) (10 ) (10 ) (10 ) (10 ) (10 ) (10 ) (10 ) (10 ) (10 ) (10 ) (10 ) (10 ) (10 ) (10 ) (10 ) (10 ) (10 ) (10 ) (10 ) (10 ) (10 ) (10 ) (10 ) (10 ) (10 ) (10 ) (10 ) (10 ) (10 ) (10 ) (10 ) (10 ) (10 ) (10 ) (10 ) (10 ) (10 ) (10 ) (10 ) (10 ) (10 ) (10 ) (10 ) (10 ) (10 ) (10 ) (10 ) (10 ) (10 ) (10 ) (10 ) (10 ) (10 ) (10 ) (10 ) (10 ) (10 ) (10 ) (10 ) (10 ) (10 ) (10 ) (10 ) (10 ) (10 ) (10 ) (10 ) (10 ) (10 ) (10 ) (10 ) (10 ) (10 ) (10 ) (10 ) (10 ) (10 ) (10 ) (10 ) (10 ) (10 ) (10 ) (10 ) (10 ) (10 ) (10 ) (10 ) (10 ) (10 ) (10 ) (10 ) (10 ) (10 ) (10 ) (10 ) (10 ) (10 ) (10 ) (10 ) (10 ) (10 ) (10 ) (10 ) (10 ) (10 ) (10 ) (10 ) (10 ) (10 ) (10 ) (10 ) (10 ) (10 ) (10 ) (10 ) (10 ) (10 ) (10 ) (10 ) (10 ) (10 ) (10 ) (10 ) (10 ) (10 ) (10 ) (10 ) (10 ) (10 ) (10 ) (10 ) (10 ) (10 ) (10 ) (10 ) (10 ) (10 ) (10 ) (10 ) (10 ) (10 ) (10 ) (10 ) (10 ) (10 ) (10 ) (10 ) (10 ) (10 ) (10 ) (10 ) (10 ) (10 ) (10 ) (10 ) (10 ) (10 ) (10 ) (10 ) (10 ) (10 ) (10 ) (10 ) (10 ) (10 ) (10 ) (10 ) (10 ) (10 ) (10 ) (10 ) (10 ) (10 ) (10 ) (10 ) (10 ) (10 ) (10 ) (10 ) (10 ) (10 ) (10 ) (10 ) (10 ) (10 ) (10 ) (10 ) (10 ) (10 ) (10 ) (10 ) (10 ) (10 ) (10 ) (10 ) (10 ) (10 ) (10 ) (10 ) (10 ) (10 ) (10 ) (10 ) (10 ) (10 ) (10 ) (10 ) (10 ) (10 ) (10 ) (10 ) (10 ) (10 ) (10 ) (10 ) (10 ) (10 ) (10 ) (10 ) (10 ) (10 ) (10 ) (10 ) (10 ) (10 ) | 410 Paradi |    | 10  |    |
|-------------------------------------------------------------------------------------------------------------------------------------------------------------------------------------------------------------------------------------------------------------------------------------------------------------------------------------------------------------------------------------------------------------------------------------------------------------------------------------------------------------------------------------------------------------------------------------------------------------------------------------------------------------------------------------------------------------------------------------------------------------------------------------------------------------------------------------------------------------------------------------------------------------------------------------------------------------------------------------------------------------------------------------------------------------------------------------------------------------------------------------------------------------------------------------------------------------------------------------------------------------------------------------------------------------------------------------------------------------------------------------------------------------------------------------------------------------------------------------------------------------------------------------------------------------------------------------------------------------------------------------------------------------------------------------------------------------------------------------------------------------------------------------------------------------------------------------------------------------------------------------------------------------------------------------------------------------------------------------------------------------------------------------------------------------------------------------------------------------------------------|------------|----|-----|----|
| £100                                                                                                                                                                                                                                                                                                                                                                                                                                                                                                                                                                                                                                                                                                                                                                                                                                                                                                                                                                                                                                                                                                                                                                                                                                                                                                                                                                                                                                                                                                                                                                                                                                                                                                                                                                                                                                                                                                                                                                                                                                                                                                                          | £10        | £1 | 10p | 1p |
|                                                                                                                                                                                                                                                                                                                                                                                                                                                                                                                                                                                                                                                                                                                                                                                                                                                                                                                                                                                                                                                                                                                                                                                                                                                                                                                                                                                                                                                                                                                                                                                                                                                                                                                                                                                                                                                                                                                                                                                                                                                                                                                               | 3          | 4  | 6   | 2  |
| 2                                                                                                                                                                                                                                                                                                                                                                                                                                                                                                                                                                                                                                                                                                                                                                                                                                                                                                                                                                                                                                                                                                                                                                                                                                                                                                                                                                                                                                                                                                                                                                                                                                                                                                                                                                                                                                                                                                                                                                                                                                                                                                                             | 3          | 8  | 3   | 5  |
|                                                                                                                                                                                                                                                                                                                                                                                                                                                                                                                                                                                                                                                                                                                                                                                                                                                                                                                                                                                                                                                                                                                                                                                                                                                                                                                                                                                                                                                                                                                                                                                                                                                                                                                                                                                                                                                                                                                                                                                                                                                                                                                               |            | 4  | 7   | 2  |
| 3                                                                                                                                                                                                                                                                                                                                                                                                                                                                                                                                                                                                                                                                                                                                                                                                                                                                                                                                                                                                                                                                                                                                                                                                                                                                                                                                                                                                                                                                                                                                                                                                                                                                                                                                                                                                                                                                                                                                                                                                                                                                                                                             | 2          | 4  | 2   | 0  |
|                                                                                                                                                                                                                                                                                                                                                                                                                                                                                                                                                                                                                                                                                                                                                                                                                                                                                                                                                                                                                                                                                                                                                                                                                                                                                                                                                                                                                                                                                                                                                                                                                                                                                                                                                                                                                                                                                                                                                                                                                                                                                                                               | 8          | 0  | 8   | 1  |
| 9                                                                                                                                                                                                                                                                                                                                                                                                                                                                                                                                                                                                                                                                                                                                                                                                                                                                                                                                                                                                                                                                                                                                                                                                                                                                                                                                                                                                                                                                                                                                                                                                                                                                                                                                                                                                                                                                                                                                                                                                                                                                                                                             | 0          | 2  | 0   | 3  |