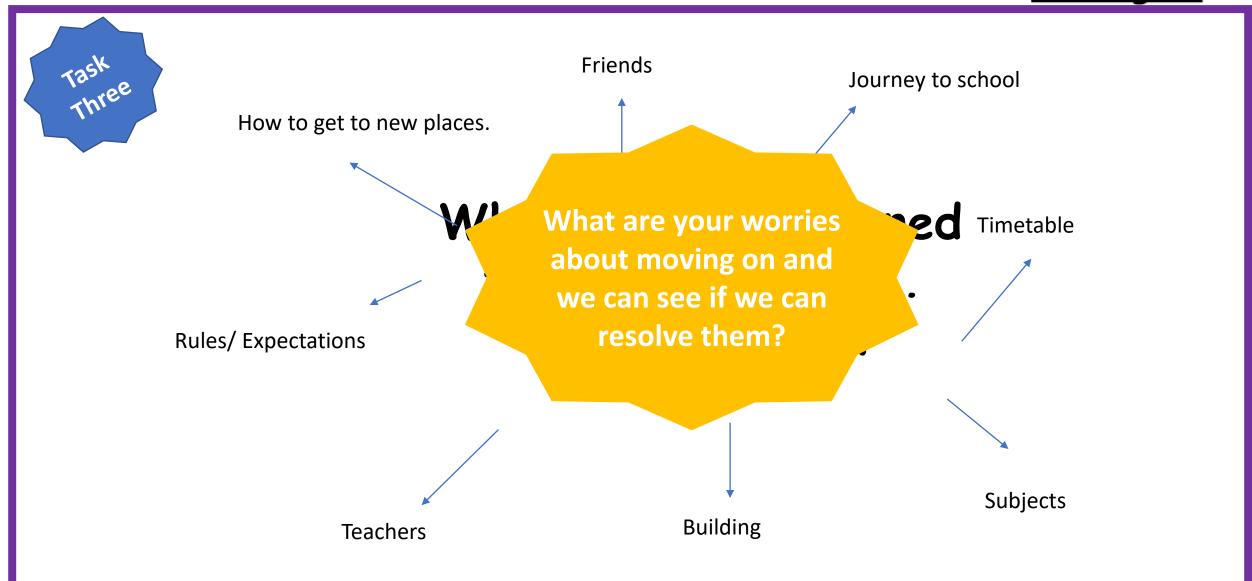

|

#### How to use the Chat function

If you would like to ask or answer a question, you can use the Chat function.

1) At the bottom of the page click on Chat.



2) Chose who you would like to see your question or answer.

| To: Everyo | ne 🗸    | ٥ | File |  |
|------------|---------|---|------|--|
| Type messa | ge here |   |      |  |

3) Try sending a message to me now.

#### Thursday 4<sup>th</sup> June

## <u>Moving on</u>

Learning Objective: To be able to identify your feelings about moving on and transitions that you have already overcome.

### Can you think of an time that you have had to transition to something new before?

Thursday 4<sup>th</sup> June <u>Moving on</u>



Thursday 4<sup>th</sup> June <u>Moving on</u>



Thursday 4th June Moving on



Thursday 4<sup>th</sup> June <u>Moving on</u>

(ask Let's talk about the FOUL stages of your life... 6.0 00 -What changes happen in the future? -What decisions do you need to make? **60** - What other transitions will you go through?