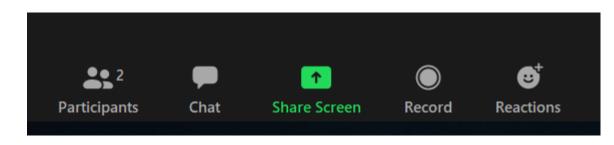

#### How to use the Chat function

If you would like to ask or answer a question, you can use the Chat function.

1) At the bottom of the page click on Chat.

2) Chose who you would like to see your question or answer.

| To: Everyo | ne 🗸    | ٥ | File |  |
|------------|---------|---|------|--|
| Type messa | ge here |   |      |  |

3) Try sending a message to me now.