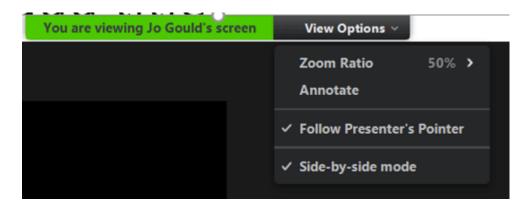

#### How to use the Annotation function

You can use the Annotation function when your teacher would like you to draw on the screen.

1) At the top of the page click on View Options.

2) Chose Annotate.

3) Try Annotating the screen now.4) Tick or write your name in the Zone that you are in.