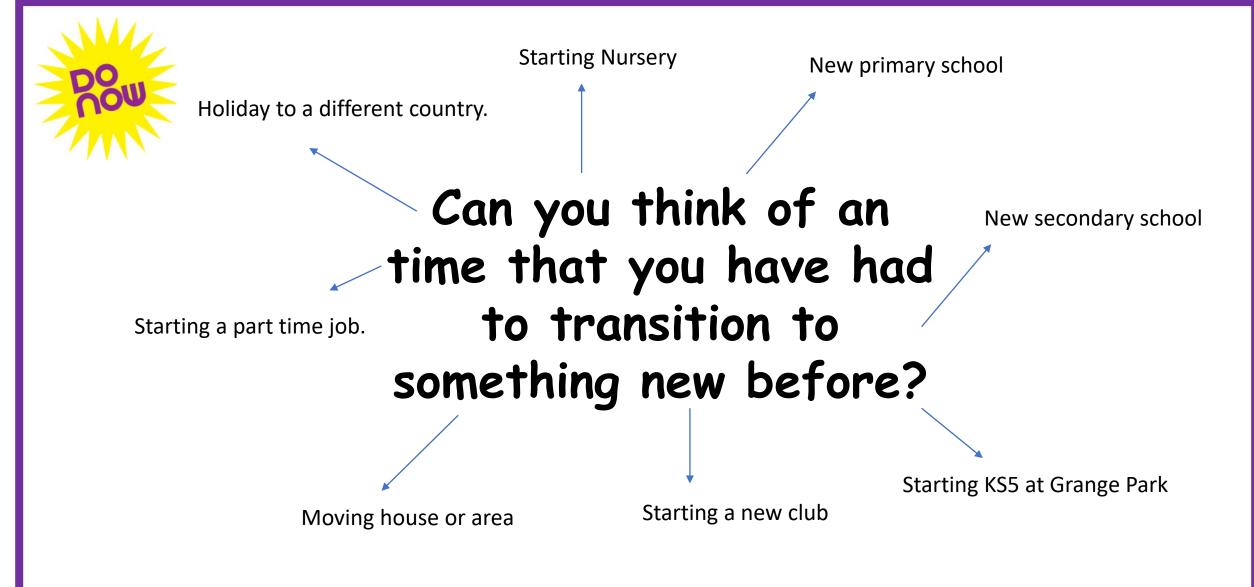

### Can you think of an time that you have had to transition to something new before?

Thursday 4<sup>th</sup> June <u>Moving on</u>

Thursday 4<sup>th</sup> June <u>Moving on</u>

Thursday 4th June Moving on