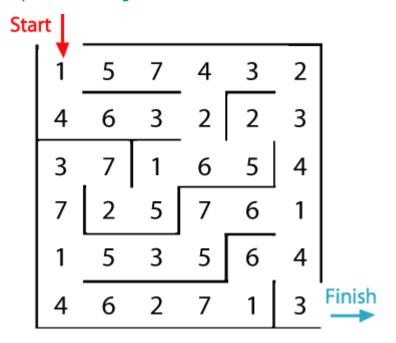

## Maze 100

In this maze there are numbers in each of the cells. You go through adding all the numbers that you pass. You may not go through any cell more than once.

- 1. What is the lowest number you can make going through the maze? **Everyone to complete**
- 2. What is the highest number you can make going through the maze? (Remember you may not go through any cell more than once.) Optional challenge 1
- 3. Can you find a way through in which the numbers add to exactly 100?