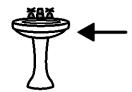

## Cleaning the bathroom

Spray the middle of the sink with the bathroom cleaner and leave for a few minutes

4

Put the dirty wipes in the rubbish bag

Still using the wipes, wipe over the tiles in the bathroom

Using the wipes again wipe over fixtures in the bathroom (door handle, light switch, towel rail etc.)

Clean the sink using the wipes, makes sure you clean the taps and plug then rinse with water

9

Now wipe around the outside of the sink with the wipes