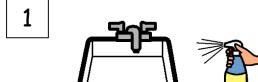

## Cleaning the bathroom

Spray the middle of the sink with the bathroom cleaner and leave for a few minutes

4

Put the dirty wipes in the rubbish bag

Still using the wipes, wipe over the tiles in the bathroom