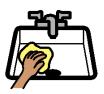

Using the wipes again wipe over fixtures in the bathroom (door handle, light switch, towel rail etc.)

Clean the sink using the wipes, makes sure you clean the taps and plug then rinse with water

9

Now wipe around the outside of the sink with the wipes