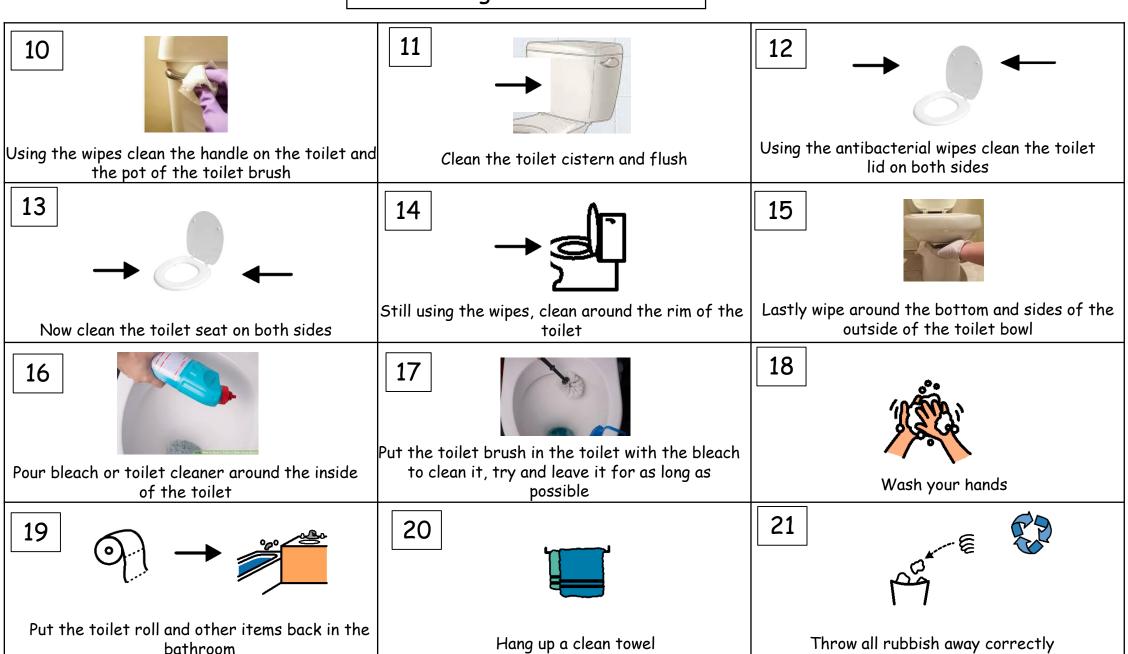

## Cleaning the bathroom















Spray the middle of the sink with the bathroom cleaner and leave for a few minutes

4





Put the dirty wipes in the rubbish bag



Still using the wipes, wipe over the tiles in the bathroom

2



Put any dirty towels in the wash bin

5



Take the toilet roll out of its holder and leave to one side with the other items

3



Using the antibacterial wipes, wipe over items like the air freshener and hand wash and put to one side









Using the wipes again wipe over fixtures in the bathroom (door handle, light switch, towel rail etc.)





Clean the sink using the wipes, makes sure you clean the taps and plug then rinse with water

9



Now wipe around the outside of the sink with the wipes

## Cleaning the bathroom